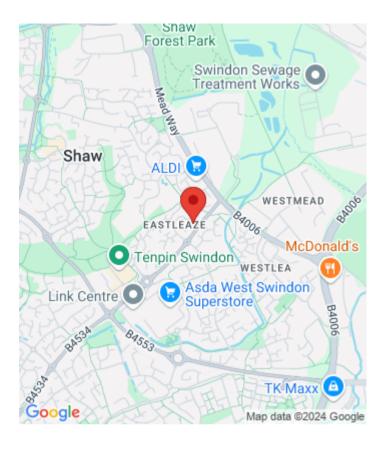

## Aldborough Close, Westlea, Swindon £70,000

NO ONWARD CHAIN! \* Popular West Swindon Location \* Cul-De-Sac Position \* Close Proximity To

Amenities " Superb Access 10 Junction 16 of the IVI4 IVIotorway " A 1 bedroom maisonette apartment (with its own private access) & Parking Space | Leasehold

NO ONWARD CHAIN! \* Popular West Swindon Location \* Cul-De-Sac Position \* Close Proximity To Amenities \* Superb Access To Junction 16 of the M4 Motorway \*

A 1 bedroom maisonette apartment (with its own private access). The accommodation briefly comprises: Entrance porch, stairs rising to the first floor, living space, kitchen area, separate bedroom area and a bathroom. Externally there is a parking space. Viewing is recommended.