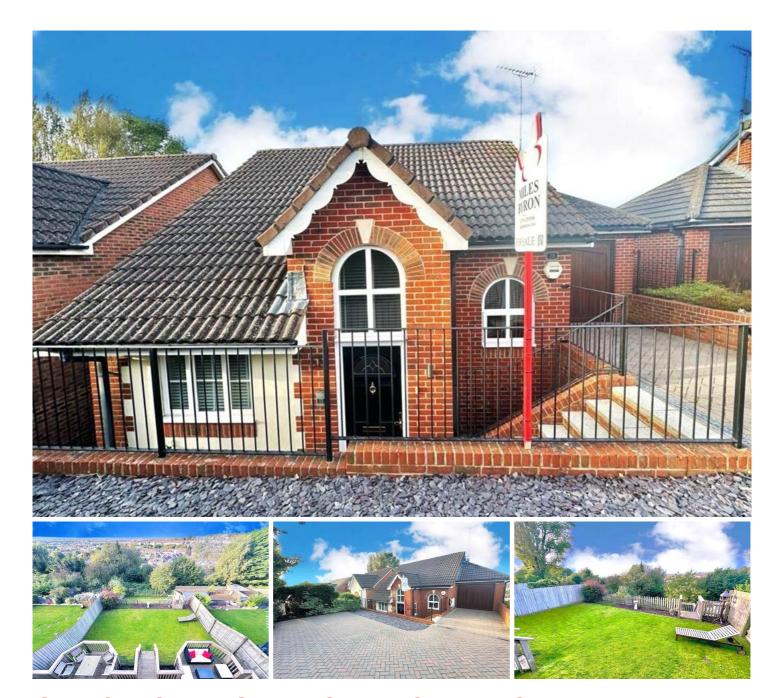

## OKUS ROAD, OLD TOWN, SWINDON

£550,000 Freehold

C.2000 square ft. of living space + garage, driveway providing ample off street parking. A well presented & deceptively spacious, detached family home offering versatile accommodation boasting 4/5 BEDROOMS, spacious family sized 4-piece bathroom, 3 Tiered garden + impressive & far reaching views.

\*\*\* 2000 SQ FT OF LIVING SPACE \*\*\* A well presented & versatile split level family home located within a short walk/close proximity to the heart of Old Town and the beautiful Town Gardens. This amazing property is situated on elevated ground and has exceptional views across Swindon. This imposing property offers spacious accommodation offering versatile living, for the modern family. Key features of this exceptional Old Town property include-

Versatile living space with 4/5 BEDROOMS

An impressive dining area with vault ceiling and a refitted kitchen boasting integrated appliances.

Gas central heating throughout the property.

Stunning views

A fully enclosed, 3 tiered garden with decking areas. Perfect alfresco dining and outdoor living.

Parking for C. 5 vehicles including a garage

Undercroft/void storage area- STPC could add extra space for annex/home gym etc.

Master bedroom with enjoyable far reaching views, en-suite, walk in wardrobe.