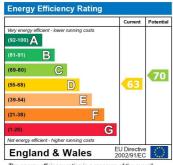

Tenure: Freehold

Parking options: Driveway, Garage, Off Street Garden details: Enclosed Garden, Rear Garden

The energy efficiency rating is a measure of the overall efficiency of a home. The higher the rating the more energy efficient the home is and the lower the fuel bills will be.