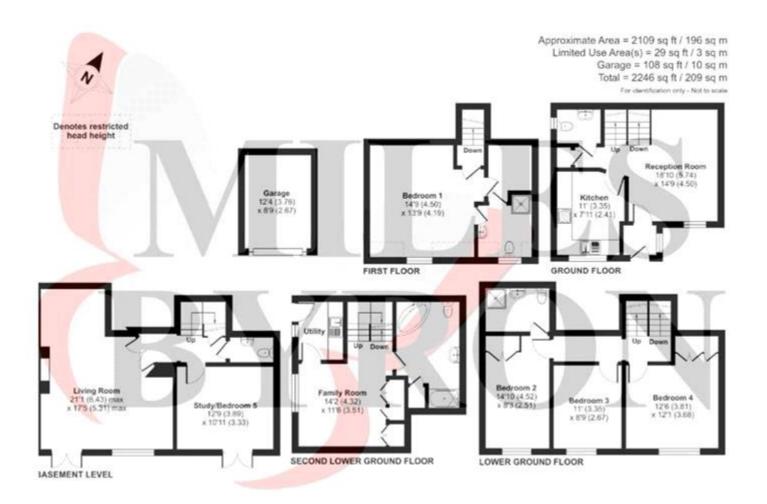

## OKUS ROAD, OLD TOWN, SWINDON

£550,000 Freehold

C.2000 square ft. of living space + garage, driveway providing ample off street parking. A well presented & deceptively spacious, detached family home offering versatile accommodation boasting 4/5 BEDROOMS, spacious family sized 4-piece bathroom, 3 Tiered garden + impressive & far reaching views.

Versatile living space with 4/5 BEDROOMS

An impressive dining area with vault ceiling and a refitted kitchen boasting integrated appliances.

Gas central heating throughout the property.

Stunning views

A fully enclosed, 3 tiered garden with decking areas. Perfect alfresco dining and outdoor living.

Parking for C. 5 vehicles including a garage

Undercroft/void storage area- STPC could add extra space for annex/home gym etc.

Master bedroom with enjoyable far reaching views, en-suite, walk in wardrobe.

Two en-suite bedrooms

Spacious family bathroom with separate shower & large corner bath.

Separate laundry/utility room with storage.

The property also falls within the catchments for the nearby Lethbridge Primary School, and popular Commonweal School & Six Form College.