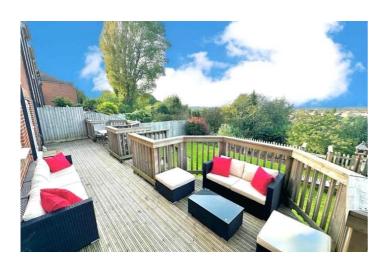

Versatile living space with 4/5 BEDROOMS

An impressive dining area with vault ceiling and a refitted kitchen boasting integrated appliances.

Gas central heating throughout the property.

Stunning views

A fully enclosed, 3 tiered garden with decking areas. Perfect alfresco dining and outdoor living.