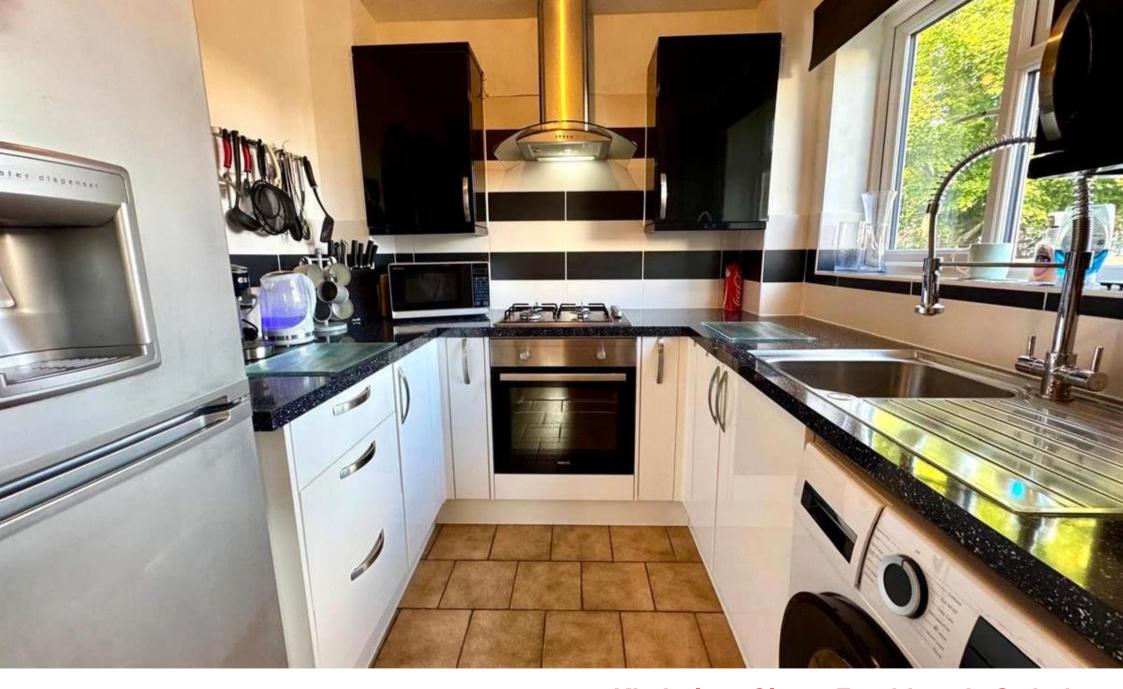

The ground floor living accommodation comprises: Entrance porch, living area which in turn is open plan to the kitchen.

First Floor: Landing, bedroom + a bathroom.

This property also benefits from: A PARKING SPACE FOR C.1 VEHICLE.