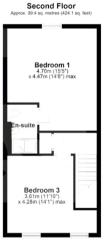

Celsus Grove, Okus, Old Town £340,000 \*\*\* BEING SOLD WITH NO ONWARD CHAIN! \*\*\*

\*\*\* THE IDEAL FAMILY HOME \*\*\* C.1250 SQ FT / 116 SQ METERS OF LIVING SPACE, PARKING SPACE + A SINGLE GARAGE \*\*\* VERSATILE LIVING ACCOMMODATION SITUATED OVER THREE FLOORS \*\*\* 4 GENEROUS SIZE BEDROOMS \*\*\* DOWNSTAIRS W.C., FIRST FLOOR **BATHROOM + EN-SUITE SHOWER** ROOM TO THE MAIN BEDROOM \*\*\* DELIGHTFUL FRONT ASPECT VIEWS OVERLOOKING THE CRESCENT / GREEN SPACE \*\*\* KITCHEN/DINING ROOM + LIVING ROOM \*\*\* A FULLY **ENCLOSED REAR GARDEN + A DETACHED GARAGE \*\*\* MILES** BYRON are delighted to offer for sale, this very spacious four bedroom property, located within this much sought after area of Okus in Old Town.

This property provides superb access to amenities as well as being within a short walk/commute to reputable schools as well as the beautiful Town Gardens.

Tenure: Freehold

BEDROOMS \*\*\* DOWNSTAIRS W.C., FIRST FLOOR BATHROOM + EN-SUITE SHOWER ROOM TO THE MAIN. | Freehold