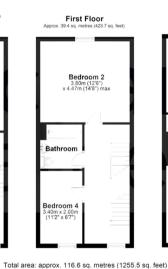

Celsus Grove, Okus, Old Town £340,000 \*\*\* BEING SOLD WITH NO ONWARD CHAIN! \*\*\*

\*\*\* THE IDEAL FAMILY HOME \*\*\* C.1250 SQ FT / 116 SQ METERS OF LIVING SPACE, PARKING SPACE + A SINGLE GARAGE \*\*\* VERSATILE LIVING ACCOMMODATION SITUATED OVER THREE FLOORS \*\*\* 4 GENEROUS SIZE BEDROOMS \*\*\* DOWNSTAIRS W.C., FIRST FLOOR **BATHROOM + EN-SUITE SHOWER** ROOM TO THE MAIN BEDROOM \*\*\* DELIGHTFUL FRONT ASPECT VIEWS OVERLOOKING THE CRESCENT / GREEN SPACE \*\*\* KITCHEN/DINING ROOM + LIVING ROOM \*\*\* A FULLY **ENCLOSED REAR GARDEN + A DETACHED GARAGE \*\*\* MILES** BYRON are delighted to offer for sale, this very spacious four bedroom property, located within this much sought after area of Okus in Old Town.

This property provides superb access to amenities as well as being within a short walk/commute to reputable schools as well as the beautiful Town Gardens.

Tenure: Freehold

BEDROOMS \*\*\* DOWNSTAIRS W.C., FIRST FLOOR BATHROOM + EN-SUITE SHOWER ROOM TO THE MAIN. | Freehold