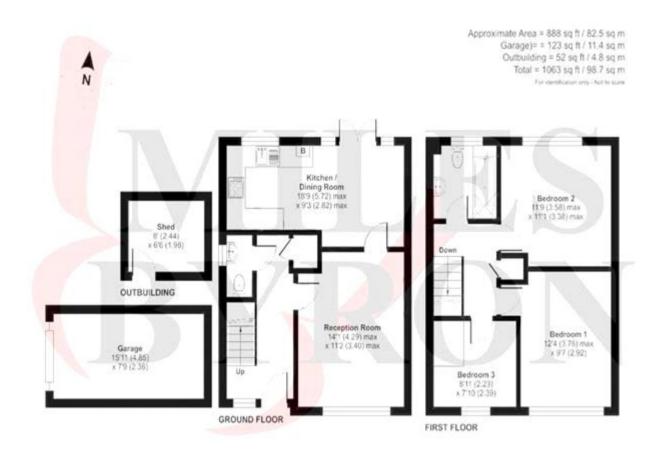

\*\*\* Conveniently Located Close By To The Great Western Hospital, Greenbridge Retail Park, Junction 15 of the M4 Motorway, Old Town amenities and Coate Water Country Park \*\*\*.

Tenure: Freehold

Whilst every effort is made to ensure the accuracy of these details, it should be noted that the measurements are approximate only. Floorplans are for representation purposes only and prepared according to the RICS Code of Measuring Practice by our floorplan provider. Therefore, the layout of doors, windows and rooms are approximate and should be regarded as such by any prospective purchaser. Any internal photographs are intended as a guide only and it should not be assumed that any of the furniture/fittings are included in any sale. Where shown, details of lease, ground rent and service charge are provided by the vendor and their accuracy cannot be guaranteed, as the information may not have been verified and further checks should be made either through your solicitor/conveyance. Where appliances, including central heating, are mentioned, it cannot be assumed that they are in working order, as they have not been tested. Please also note that wiring, plumbing and drains have not been checked.