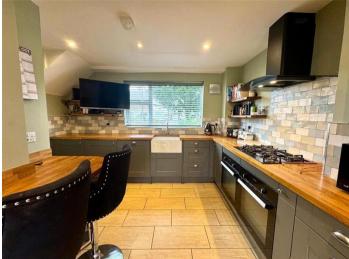

\*\*\* AN IMPRESSIVE HOME BOASTING: C. 900 SQ FT / 84 SQ METERS OF DECEPTIVELY SPACIOUS LIVING ACCOMMODATION \* READY TO MOVE INTO \* AN 'OPEN PLAN' KITCHEN/BREAKFAST/DINING/LIVING AREA \* DRIVEWAY PARKING TO THE REAR + A GOOD SIZE & FULLY ENCLOSED REAR GARDEN \* GAS RADIATOR CENTRAL HEATING \* UPVC DOUBLE GLAZING \*\*\*

Tenure: Freehold

900 SQ FT / 84 SQ METERS OF DECEPTIVELY SPACIOUS LIVING ACCOMMODATION " READY TO MOVE INTO \* AN 'OPEN PLAN' KITCHEN/BREAKFAST/DINING/LIVING AREA \* DRIVEWAY PARKING TO THE REAR | Freehold