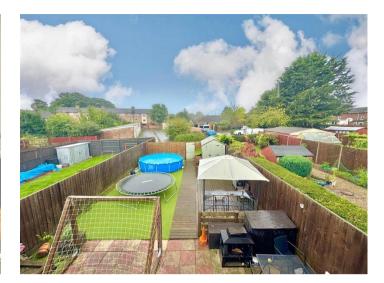

\*\*\* AN IMPRESSIVE HOME BOASTING: C. 900 SQ FT / 84 SQ METERS OF DECEPTIVELY SPACIOUS LIVING ACCOMMODATION \* READY TO MOVE INTO \* AN 'OPEN PLAN' KITCHEN/BREAKFAST/DINING/LIVING AREA \* DRIVEWAY PARKING TO THE REAR + A GOOD SIZE & FULLY ENCLOSED REAR GARDEN \* GAS RADIATOR CENTRAL HEATING \* UPVC DOUBLE GLAZING \*\*\*