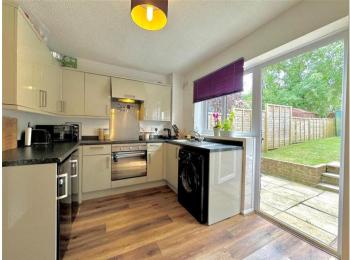

Attributes include: Entrance porch, living room, kitchen / dining room, two bedrooms & bathroom to the first floor + a larger than average size rear garden boasting a SOUTH FACING aspect + far reaching views to the front. Externally there is an allocated parking space for C. 1 vehicle. To fully appreciate this DELIGHTFUL STARTER HOME, we would highly recommend confirming your appointment to VIEW AS SOON AS POSSIBLE!