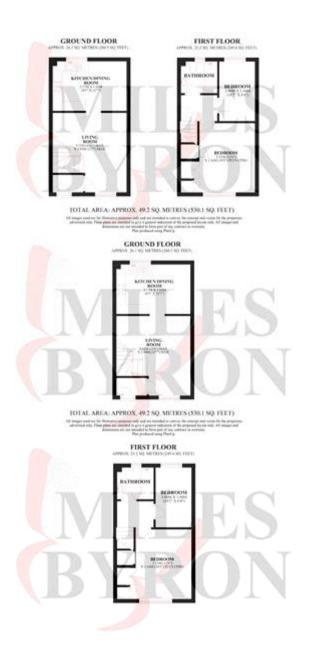

Attributes include: Entrance porch, living room, kitchen / dining room, two bedrooms & bathroom to the first floor + a larger than average size rear garden boasting a SOUTH FACING aspect + far reaching views to the front. Externally there is an allocated parking space for C. 1 vehicle. To fully appreciate this DELIGHTFUL STARTER HOME, we would highly recommend confirming your appointment to VIEW AS SOON AS POSSIBLE!

Tenure: Freehold

residential area of woodnall Park in North Swindon. Conveniently located within close proximity to amenities, a SOUTH FACING rear garden + allocated parking. | Freehold

Whilst every effort is made to ensure the accuracy of these details, it should be noted that the measurements are approximate only. Floorplans are for representation purposes only and prepared according to the RICS Code of Measuring Practice by our floorplan provider. Therefore, the layout of doors, windows and rooms are approximate and should be regarded as such by any prospective purchaser. Any internal photographs are intended as a guide only and it should not be assumed that any of the furniture/fittings are included in any sale. Where shown, details of lease, ground rent and service charge are provided by the vendor and their accuracy cannot be guaranteed, as the information may not have been verified and further checks should be made either through your solicitor/conveyance. Where appliances, including central heating, are mentioned, it cannot be assumed that they are in working order, as they have not been tested. Please also note that wiring, plumbing and drains have not been checked.