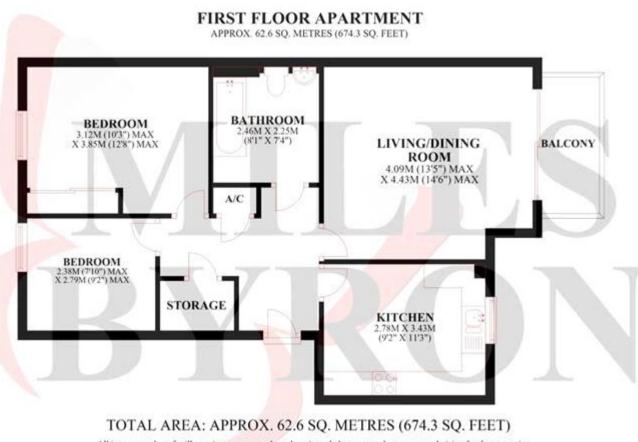

The impressive and deceptively spacious living accommodation briefly comprises: A secure communal entrance hall, an external storage cupboard measuring C.6ft x 5ft, apartment entrance hall with a large storage cupboard, a modern & stylish kitchen, a spacious bathroom, TWO BEDROOMS (THE MAIN BEDROOM HAS A LARGE FITTED WARDROBE), C.14ft x 13ft living/dining room + a balcony. To fully appreciate this exceptional property, MILES BYRON would highly recommend confirming your appointment to VIEW AS SOON AS POSSIBLE!

All images used are for illustrative purposes only and are intended to convey the concept and vision for the properties advertised only. Floor plans are intended to give a general indication of the proposed layout only. All images and dimensions are not intended to form part of any contract or warranty. Plan produced using PlanUp.