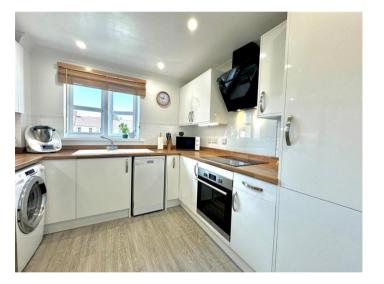

The impressive and deceptively spacious living accommodation briefly comprises: A secure communal entrance hall, an external storage cupboard measuring C.6ft x 5ft, apartment entrance hall with a large storage cupboard, a modern & stylish kitchen, a spacious bathroom, TWO BEDROOMS (THE MAIN BEDROOM HAS A LARGE FITTED WARDROBE), C.14ft x 13ft living/dining room + a balcony. To fully appreciate this exceptional property, MILES BYRON would highly recommend confirming your appointment to VIEW AS SOON AS POSSIBLE!