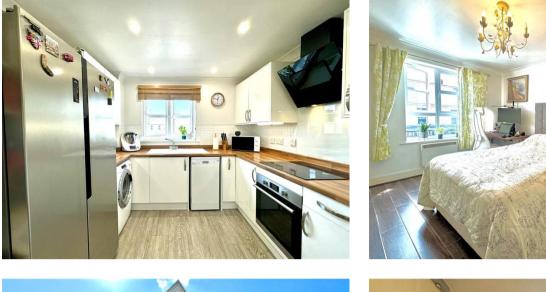

The impressive and deceptively spacious living accommodation briefly comprises: A secure communal entrance hall, an external storage cupboard measuring C.6ft x 5ft, apartment entrance hall with a large storage cupboard, a modern & stylish kitchen, a spacious bathroom, TWO BEDROOMS (THE MAIN BEDROOM HAS A LARGE FITTED WARDROBE), C.14ft x 13ft living/dining room + a balcony. To fully appreciate this exceptional property, MILES BYRON would highly recommend confirming your appointment to VIEW AS SOON AS POSSIBLE!