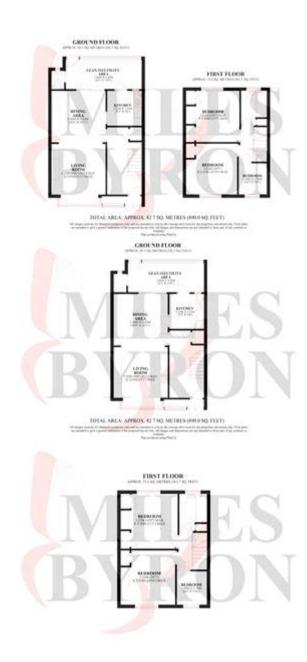

The living accommodation briefly comprises: an open plan living /dining room, kitchen & utility room (with potential to convert into a downstairs W.C. To the first floor there are three bedrooms & a bathroom. Attributes Include: uPVC double glazing & gas radiator central heating. To fully appreciate this delightful property, we would highly recommend confirming your appointment to view as soon as possible! To fully appreciate the POTENTIAL this wonderful home offers, MILES BYRON would highly recommend confirming your appointment to VIEW AS SOON AS POSSIBLE!

Tenure: Freehold

Whilst every effort is made to ensure the accuracy of these details, it should be noted that the measurements are approximate only. Floorplans are for representation purposes only and prepared according to the RICS Code of Measuring Practice by our floorplan provider. Therefore, the layout of doors, windows and rooms are approximate and should be regarded as such by any prospective purchaser. Any internal photographs are intended as a guide only and it should not be assumed that any of the furniture/fittings are included in any sale. Where shown, details of lease, ground rent and service charge are provided by the vendor and their accuracy cannot be guaranteed, as the information may not have been verified and further checks should be made either through your solicitor/conveyance. Where appliances, including central heating, are mentioned, it cannot be assumed that they are in working order, as they have not been tested. Please also note that wiring, plumbing and drains have not been checked.