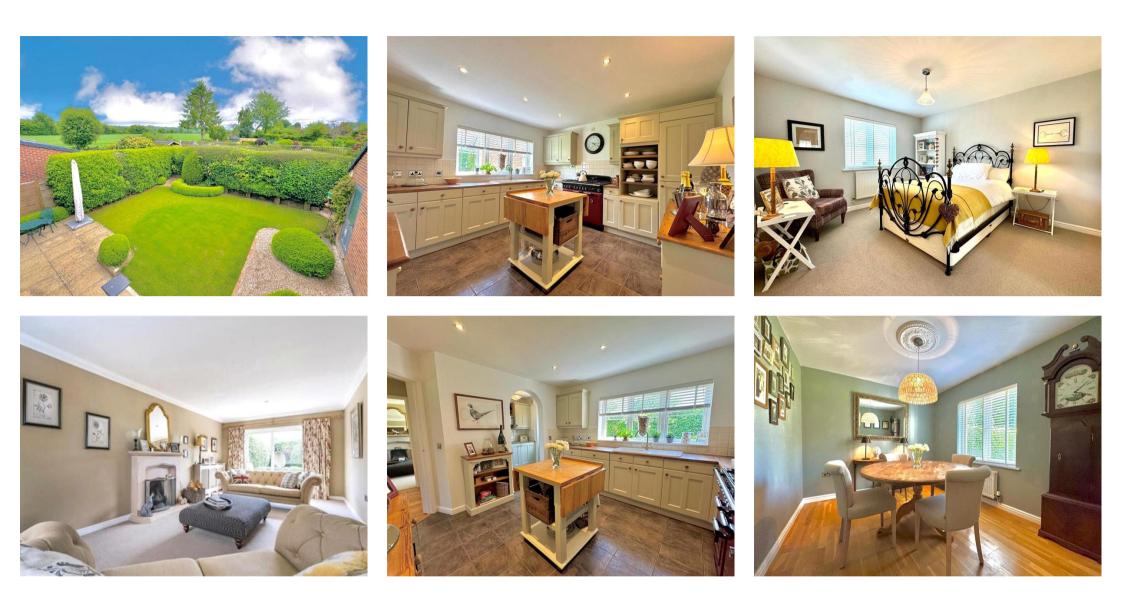

\*\*\* 'SHOW HOME' CONDITION & PRESENTATION \*\*\* MILES BYRON are delighted to offer 'For Sale' this exceptional, detached, family sized home which measures c.1700 square feet/160 square meters. Attributes to this beautiful property include: two spacious reception rooms including: a dual aspect living room, separate dining room, kitchen and separate utility room. To the first floor there are three double bedrooms with a walk through dressing area and en-suite to the main bedroom + a family bathroom. To the second floor there are two further double bedrooms and a separate shower room. The top floor space to this wonderful home would make the perfect space for a teenager son or daughter who is looking for their own personal and private space.