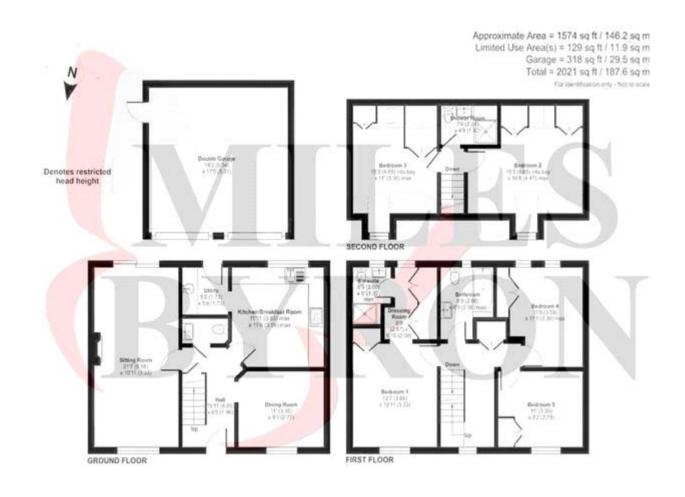

\*\*\* 'SHOW HOME' CONDITION & PRESENTATION \*\*\* MILES BYRON are delighted to offer 'For Sale' this exceptional, detached, family sized home which measures c.1700 square feet/160 square meters. Attributes to this beautiful property include: two spacious reception rooms including: a dual aspect living room, separate dining room, kitchen and separate utility room. To the first floor there are three double bedrooms with a walk through dressing area and en-suite to the main bedroom + a family bathroom. To the second floor there are two further double bedrooms and a separate shower room. The top floor space to this wonderful home would make the perfect space for a teenager son or daughter who is looking for their own personal and private space.

Tenure: Freehold

Whilst every effort is made to ensure the accuracy of these details, it should be noted that the measurements are approximate only. Floorplans are for representation purposes only and prepared according to the RICS Code of Measuring Practice by our floorplan provider. Therefore, the layout of doors, windows and rooms are approximate and should be regarded as such by any prospective purchaser. Any internal photographs are intended as a guide only and it should not be assumed that any of the furniture/fittings are included in any sale. Where shown, details of lease, ground rent and service charge are provided by the vendor and their accuracy cannot be guaranteed, as the information may not have been verified and further checks should be made either through your solicitor/conveyance. Where appliances, including central heating, are mentioned, it cannot be assumed that they are in working order, as they have not been tested. Please also note that wiring, plumbing and drains have not been checked.