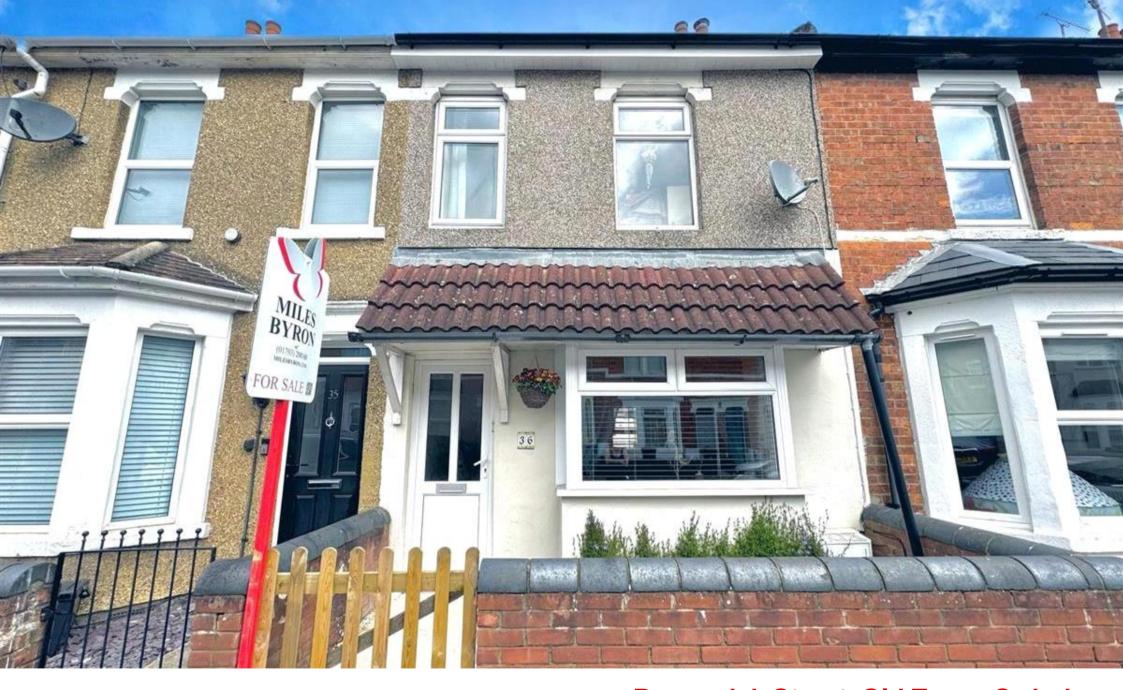

**Brunswick Street, Old Town, Swindon Guide Price £270,000** 

\*\*\* PROPERTY LAUNCH DAYS: WEDNESDAY 22ND & SATURDAY 25TH MAY 2024 \*\*\* A DELIGHTFUL TERRACED HOME LOCATED TOWARDS THE END OF A POPULAR ROAD IN OLD TOWN \*\*\* 3 BEDROOMS \*\*\* THE LIVING ACCOMMODATION IS SITUATED OVER THREE FLOORS (INCLUDING A LOFT ROOM) \*\*\* A MODERN FIRST FLOOR BATHROOM \*\*\* DOWNSTAIRS CLOAKROOM/W.C. \*\*\* A SEPARATE UTILITY ROOM, TWO RECEPTION ROOMS \*\*\* A well presented terraced home located within the very heart of Old Town. Conveniently located close by to amenities, local reputable primary & secondary schools & the beautiful Town Gardens can also be found close-by. Externally there is a professionally landscaped and fully enclosed rear garden.