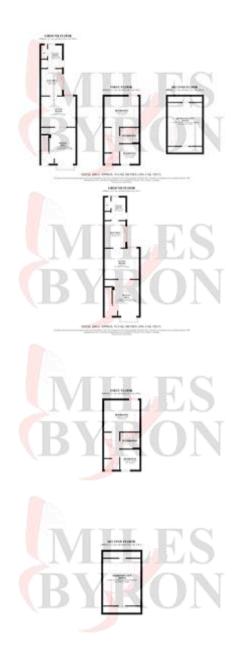

**Brunswick Street, Old Town, Swindon Guide Price £270,000** 

\*\*\* PROPERTY LAUNCH DAYS: WEDNESDAY 22ND & SATURDAY 25TH MAY 2024 \*\*\* A DELIGHTFUL TERRACED HOME LOCATED TOWARDS THE END OF A POPULAR ROAD IN OLD TOWN \*\*\* 3 BEDROOMS \*\*\* THE LIVING ACCOMMODATION IS SITUATED OVER THREE FLOORS (INCLUDING A LOFT ROOM) \*\*\* A MODERN FIRST FLOOR BATHROOM \*\*\* DOWNSTAIRS CLOAKROOM/W.C. \*\*\* A SEPARATE UTILITY ROOM, TWO RECEPTION ROOMS \*\*\* A well presented terraced home located within the very heart of Old Town. Conveniently located close by to amenities, local reputable primary & secondary schools & the beautiful Town Gardens can also be found close-by. Externally there is a professionally landscaped and fully enclosed rear garden.

Whilst every effort is made to ensure the accuracy of these details, it should be noted that the measurements are approximate only. Floorplans are for representation purposes only and prepared according to the RICS Code of Measuring Practice by our floorplan provider. Therefore, the layout of doors, windows and rooms are approximate and should be regarded as such by any prospective purchaser. Any internal photographs are intended as a guide only and it should not be assumed that any of the furniture/fittings are included in any sale. Where shown, details of lease, ground rent and service charge are provided by the vendor and their accuracy cannot be guaranteed, as the information may not have been verified and further checks should be made either through your solicitor/conveyance. Where appliances, including central heating, are mentioned, it cannot be assumed that they are in working order, as they have not been tested. Please also note that wiring, plumbing and drains have not been checked.