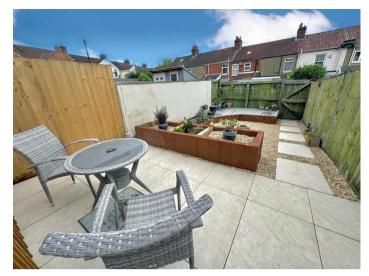

**Brunswick Street, Old Town, Swindon Guide Price £270,000** 

\*\*\* PROPERTY LAUNCH DAYS: WEDNESDAY 22ND & SATURDAY 25TH MAY 2024 \*\*\* A DELIGHTFUL TERRACED HOME LOCATED TOWARDS THE END OF A POPULAR ROAD IN OLD TOWN \*\*\* 3 BEDROOMS \*\*\* THE LIVING ACCOMMODATION IS SITUATED OVER THREE FLOORS (INCLUDING A LOFT ROOM) \*\*\* A MODERN FIRST FLOOR BATHROOM \*\*\* DOWNSTAIRS CLOAKROOM/W.C. \*\*\* A SEPARATE UTILITY ROOM, TWO RECEPTION ROOMS \*\*\* A well presented terraced home located within the very heart of Old Town. Conveniently located close by to amenities, local reputable primary & secondary schools & the beautiful Town Gardens can also be found close-by. Externally there is a professionally landscaped and fully enclosed rear garden.