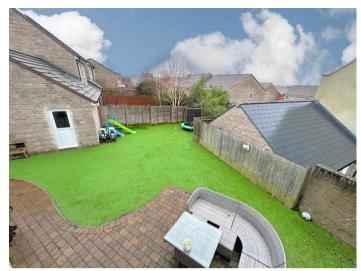

Ridgeway Farm, Swindon Guide Price £525,000

\*\*\* THE FORMER 'SHOW HOME' \*\*\* ONE OF THE LARGEST & MOST PRIVATE CORNER PLOTS WITHIN THE RIDGEWAY FARM DEVELOPMENT \*\*\* Being SOLD FREE OF CHAIN! \*\*\* C.1650 SQ FT / 153 SQ METERS OF SPACIOUS LIVING ACCOMMODATION WHICH CAN BE FOUND SITUATED OVER THREE FLOORS \*\*\* 5 DOUBLE BEDROOMS (MAIN BEDROOM BENEFITS FROM HAVING A FITTED DRESSING AREA + AN EN-SUITE SHOWER ROOM \*\*\* A DOUBLE WIDTH DRIVEWAY + SINGLE GARAGE\*\*\* Originally built by Messrs: Taylor Wimpey Homes in 2014. MILES BYRON are delighted to offer For Sale this modern built, detached family home located within close proximity to amenities such as West & North Swindon Orbital Shopping Centre & Retail Park, a short walk to local and reputable schools and superb access to Junction 16 of the M4 Motorway, the A419, A417 & A420. Both Swindon Town Centre & Old Town is also approximately 4 miles away. To fully appreciate this wonderful home, MILES BYRON would highly recommend confirming an appointment to VIEW AS SOON AS POSSIBLE!